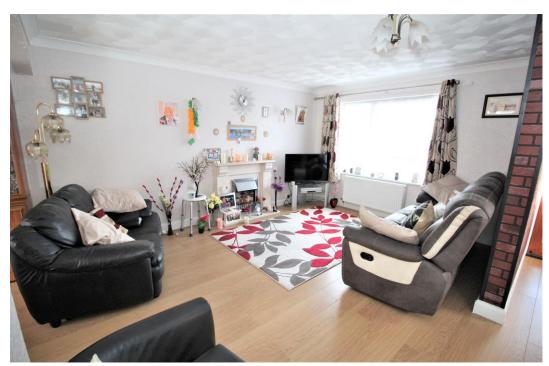

## 10 Sovereign Drive, Botley, Southampton, SO30 2SS

A three bedroom detached family home with a spacious living/dining room, kitchen, cloakroom, first floor shower room and benefits from gas central heating and double glazing. Outside there is a good sized rear garden which has a large patio and a swimming pool. There is a garage and off road parking for numerous vehicles.

|                                                                                                                                                                                                                      | Outside                                                                                                                                                                                                                                                                                                                                                                                                                                                                                                                                                                                                                                                                                                        |                                                                                                                                                                                                                                                                                                                                                                                                                                                                                                                                                                                                                                                                                                                                                                                                                                                                                                                                    |
|----------------------------------------------------------------------------------------------------------------------------------------------------------------------------------------------------------------------|----------------------------------------------------------------------------------------------------------------------------------------------------------------------------------------------------------------------------------------------------------------------------------------------------------------------------------------------------------------------------------------------------------------------------------------------------------------------------------------------------------------------------------------------------------------------------------------------------------------------------------------------------------------------------------------------------------------|------------------------------------------------------------------------------------------------------------------------------------------------------------------------------------------------------------------------------------------------------------------------------------------------------------------------------------------------------------------------------------------------------------------------------------------------------------------------------------------------------------------------------------------------------------------------------------------------------------------------------------------------------------------------------------------------------------------------------------------------------------------------------------------------------------------------------------------------------------------------------------------------------------------------------------|
| Access to                                                                                                                                                                                                            | Front:                                                                                                                                                                                                                                                                                                                                                                                                                                                                                                                                                                                                                                                                                                         | Lawned area and ample off road parking                                                                                                                                                                                                                                                                                                                                                                                                                                                                                                                                                                                                                                                                                                                                                                                                                                                                                             |
| Wc, wash hand basin with cupboard under, window, radiator                                                                                                                                                            | Rear:                                                                                                                                                                                                                                                                                                                                                                                                                                                                                                                                                                                                                                                                                                          | Large patio area. Swimming pool (not heated) pergola and small lawned area. Mainly enclosed by panel fencing                                                                                                                                                                                                                                                                                                                                                                                                                                                                                                                                                                                                                                                                                                                                                                                                                       |
| 17'4" x 13'8" (5.29m x 4.17m) Window, radiator, feature fireplace, stairs to the first floor, open to dining area                                                                                                    |                                                                                                                                                                                                                                                                                                                                                                                                                                                                                                                                                                                                                                                                                                                |                                                                                                                                                                                                                                                                                                                                                                                                                                                                                                                                                                                                                                                                                                                                                                                                                                                                                                                                    |
| 11'6" x 8'7" (3.51m x 2.62m) Patio doors to the garden, radiator                                                                                                                                                     | Garage:                                                                                                                                                                                                                                                                                                                                                                                                                                                                                                                                                                                                                                                                                                        | Up & over style door. Side door to the garden                                                                                                                                                                                                                                                                                                                                                                                                                                                                                                                                                                                                                                                                                                                                                                                                                                                                                      |
| Kitchen:  11'6" x 8'3" (3.51m x 2.52m) Window & door to the garden, radiator. A range of wall & base level units, plumbing for washing machine, space for fridge freezer, fitted oven & hob, plumbing for dishwasher | Other Information                                                                                                                                                                                                                                                                                                                                                                                                                                                                                                                                                                                                                                                                                              |                                                                                                                                                                                                                                                                                                                                                                                                                                                                                                                                                                                                                                                                                                                                                                                                                                                                                                                                    |
|                                                                                                                                                                                                                      | Tenure:                                                                                                                                                                                                                                                                                                                                                                                                                                                                                                                                                                                                                                                                                                        | Freehold                                                                                                                                                                                                                                                                                                                                                                                                                                                                                                                                                                                                                                                                                                                                                                                                                                                                                                                           |
|                                                                                                                                                                                                                      | Approximate age:                                                                                                                                                                                                                                                                                                                                                                                                                                                                                                                                                                                                                                                                                               | 1977                                                                                                                                                                                                                                                                                                                                                                                                                                                                                                                                                                                                                                                                                                                                                                                                                                                                                                                               |
|                                                                                                                                                                                                                      | Heating:                                                                                                                                                                                                                                                                                                                                                                                                                                                                                                                                                                                                                                                                                                       | Gas central heating                                                                                                                                                                                                                                                                                                                                                                                                                                                                                                                                                                                                                                                                                                                                                                                                                                                                                                                |
|                                                                                                                                                                                                                      | Windows:                                                                                                                                                                                                                                                                                                                                                                                                                                                                                                                                                                                                                                                                                                       | Double glazing                                                                                                                                                                                                                                                                                                                                                                                                                                                                                                                                                                                                                                                                                                                                                                                                                                                                                                                     |
| Window to the side, airing cupboard, loft access                                                                                                                                                                     | Loft:                                                                                                                                                                                                                                                                                                                                                                                                                                                                                                                                                                                                                                                                                                          | Insulated                                                                                                                                                                                                                                                                                                                                                                                                                                                                                                                                                                                                                                                                                                                                                                                                                                                                                                                          |
| Bedroom 1: 10'8" x 10'6" (3.25m x 3.20m) Window, radiator, built in wardrobe                                                                                                                                         | Energy Rating:                                                                                                                                                                                                                                                                                                                                                                                                                                                                                                                                                                                                                                                                                                 | To be advised                                                                                                                                                                                                                                                                                                                                                                                                                                                                                                                                                                                                                                                                                                                                                                                                                                                                                                                      |
|                                                                                                                                                                                                                      | Sellers position:                                                                                                                                                                                                                                                                                                                                                                                                                                                                                                                                                                                                                                                                                              | Found a property they would like to purchase                                                                                                                                                                                                                                                                                                                                                                                                                                                                                                                                                                                                                                                                                                                                                                                                                                                                                       |
| 12'3" x 8'8" (3.74m x 2.64m) Window, radiator, built in wardrobe                                                                                                                                                     |                                                                                                                                                                                                                                                                                                                                                                                                                                                                                                                                                                                                                                                                                                                |                                                                                                                                                                                                                                                                                                                                                                                                                                                                                                                                                                                                                                                                                                                                                                                                                                                                                                                                    |
| 8'6" x 8'3" (2.59m x 2.52m) Window, radiator                                                                                                                                                                         | <b>Local Information</b>                                                                                                                                                                                                                                                                                                                                                                                                                                                                                                                                                                                                                                                                                       |                                                                                                                                                                                                                                                                                                                                                                                                                                                                                                                                                                                                                                                                                                                                                                                                                                                                                                                                    |
| Shower room: 9'6" x 6'3" (2.90m x 1.90m) Window, radiator, corner shower cubicle, Wc, wash hand basin                                                                                                                | Council tax:                                                                                                                                                                                                                                                                                                                                                                                                                                                                                                                                                                                                                                                                                                   | Band D                                                                                                                                                                                                                                                                                                                                                                                                                                                                                                                                                                                                                                                                                                                                                                                                                                                                                                                             |
|                                                                                                                                                                                                                      | Local Authority:                                                                                                                                                                                                                                                                                                                                                                                                                                                                                                                                                                                                                                                                                               | Eastleigh Borough Council                                                                                                                                                                                                                                                                                                                                                                                                                                                                                                                                                                                                                                                                                                                                                                                                                                                                                                          |
|                                                                                                                                                                                                                      | Wc, wash hand basin with cupboard under, window, radiator  17'4" x 13'8" (5.29m x 4.17m) Window, radiator, feature fireplace, stairs to the first floor, open to dining area  11'6" x 8'7" (3.51m x 2.62m) Patio doors to the garden, radiator  11'6" x 8'3" (3.51m x 2.52m) Window & door to the garden, radiator. A range of wall & base level units, plumbing for washing machine, space for fridge freezer, fitted oven & hob, plumbing for dishwasher  Window to the side, airing cupboard, loft access  10'8" x 10'6" (3.25m x 3.20m) Window, radiator, built in wardrobe  12'3" x 8'8" (3.74m x 2.64m) Window, radiator, built in wardrobe  8'6" x 8'3" (2.59m x 2.52m) Window, radiator, corner shower | Access to  Wc, wash hand basin with cupboard under, window, radiator  17'4" x 13'8" (5.29m x 4.17m) Window, radiator, feature fireplace, stairs to the first floor, open to dining area  11'6" x 8'7" (3.51m x 2.62m) Patio doors to the garden, radiator  Garage:  11'6" x 8'3" (3.51m x 2.52m) Window & door to the garden, radiator. A range of wall & base level units, plumbing for washing machine, space for fridge freezer, fitted oven & hob, plumbing for dishwasher  Windows:  Window to the side, airing cupboard, loft access  10'8" x 10'6" (3.25m x 3.20m) Window, radiator, built in wardrobe  12'3" x 8'8" (3.74m x 2.64m) Window, radiator, built in wardrobe  8'6" x 8'3" (2.59m x 2.52m) Window, radiator  9'6" x 6'3" (2.90m x 1.90m) Window, radiator, corner shower  Front:  Rear:  Other Information  Tenure:  Approximate age:  Loft:  Energy Rating:  Sellers position:  Local Information  Council tax: |