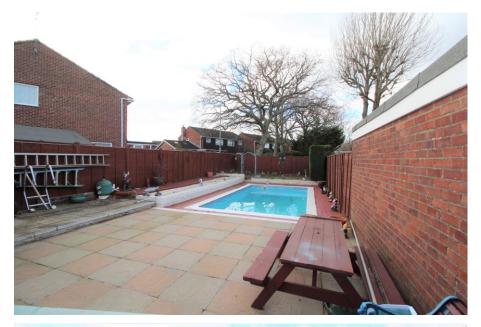

## 10 Sovereign Drive, Botley, Southampton, SO30 2SS

A three bedroom detached family home with a spacious living/dining room, kitchen, cloakroom, first floor shower room and benefits from gas central heating and double glazing. Outside there is a good sized rear garden which has a large patio and a swimming pool. There is a garage and off road parking for numerous vehicles.

|                                                                                                                                                                                                                      | Outside                                                                                                                                                                                                                                                                                                                                                                                                                                                                                                                                                                                                                                                                                                        |                                                                                                                                                                                                                                                                                                                                                                                                                                                                                                                                                                                                                                                                                                                                                                                                                                                                                                                                    |
|----------------------------------------------------------------------------------------------------------------------------------------------------------------------------------------------------------------------|----------------------------------------------------------------------------------------------------------------------------------------------------------------------------------------------------------------------------------------------------------------------------------------------------------------------------------------------------------------------------------------------------------------------------------------------------------------------------------------------------------------------------------------------------------------------------------------------------------------------------------------------------------------------------------------------------------------|------------------------------------------------------------------------------------------------------------------------------------------------------------------------------------------------------------------------------------------------------------------------------------------------------------------------------------------------------------------------------------------------------------------------------------------------------------------------------------------------------------------------------------------------------------------------------------------------------------------------------------------------------------------------------------------------------------------------------------------------------------------------------------------------------------------------------------------------------------------------------------------------------------------------------------|
| Access to                                                                                                                                                                                                            | Front:                                                                                                                                                                                                                                                                                                                                                                                                                                                                                                                                                                                                                                                                                                         | Lawned area and ample off road parking                                                                                                                                                                                                                                                                                                                                                                                                                                                                                                                                                                                                                                                                                                                                                                                                                                                                                             |
| Wc, wash hand basin with cupboard under, window, radiator                                                                                                                                                            | Rear:                                                                                                                                                                                                                                                                                                                                                                                                                                                                                                                                                                                                                                                                                                          | Large patio area. Swimming pool (not heated) pergola and small lawned area. Mainly enclosed by panel fencing                                                                                                                                                                                                                                                                                                                                                                                                                                                                                                                                                                                                                                                                                                                                                                                                                       |
| 17'4" x 13'8" (5.29m x 4.17m) Window, radiator, feature fireplace, stairs to the first floor, open to dining area                                                                                                    |                                                                                                                                                                                                                                                                                                                                                                                                                                                                                                                                                                                                                                                                                                                |                                                                                                                                                                                                                                                                                                                                                                                                                                                                                                                                                                                                                                                                                                                                                                                                                                                                                                                                    |
| 11'6" x 8'7" (3.51m x 2.62m) Patio doors to the garden, radiator                                                                                                                                                     | Garage:                                                                                                                                                                                                                                                                                                                                                                                                                                                                                                                                                                                                                                                                                                        | Up & over style door. Side door to the garden                                                                                                                                                                                                                                                                                                                                                                                                                                                                                                                                                                                                                                                                                                                                                                                                                                                                                      |
| Kitchen:  11'6" x 8'3" (3.51m x 2.52m) Window & door to the garden, radiator. A range of wall & base level units, plumbing for washing machine, space for fridge freezer, fitted oven & hob, plumbing for dishwasher | Other Information                                                                                                                                                                                                                                                                                                                                                                                                                                                                                                                                                                                                                                                                                              |                                                                                                                                                                                                                                                                                                                                                                                                                                                                                                                                                                                                                                                                                                                                                                                                                                                                                                                                    |
|                                                                                                                                                                                                                      | Tenure:                                                                                                                                                                                                                                                                                                                                                                                                                                                                                                                                                                                                                                                                                                        | Freehold                                                                                                                                                                                                                                                                                                                                                                                                                                                                                                                                                                                                                                                                                                                                                                                                                                                                                                                           |
|                                                                                                                                                                                                                      | Approximate age:                                                                                                                                                                                                                                                                                                                                                                                                                                                                                                                                                                                                                                                                                               | 1977                                                                                                                                                                                                                                                                                                                                                                                                                                                                                                                                                                                                                                                                                                                                                                                                                                                                                                                               |
|                                                                                                                                                                                                                      | Heating:                                                                                                                                                                                                                                                                                                                                                                                                                                                                                                                                                                                                                                                                                                       | Gas central heating                                                                                                                                                                                                                                                                                                                                                                                                                                                                                                                                                                                                                                                                                                                                                                                                                                                                                                                |
|                                                                                                                                                                                                                      | Windows:                                                                                                                                                                                                                                                                                                                                                                                                                                                                                                                                                                                                                                                                                                       | Double glazing                                                                                                                                                                                                                                                                                                                                                                                                                                                                                                                                                                                                                                                                                                                                                                                                                                                                                                                     |
| Window to the side, airing cupboard, loft access                                                                                                                                                                     | Loft:                                                                                                                                                                                                                                                                                                                                                                                                                                                                                                                                                                                                                                                                                                          | Insulated                                                                                                                                                                                                                                                                                                                                                                                                                                                                                                                                                                                                                                                                                                                                                                                                                                                                                                                          |
| Bedroom 1: 10'8" x 10'6" (3.25m x 3.20m) Window, radiator, built in wardrobe                                                                                                                                         | Energy Rating:                                                                                                                                                                                                                                                                                                                                                                                                                                                                                                                                                                                                                                                                                                 | To be advised                                                                                                                                                                                                                                                                                                                                                                                                                                                                                                                                                                                                                                                                                                                                                                                                                                                                                                                      |
|                                                                                                                                                                                                                      | Sellers position:                                                                                                                                                                                                                                                                                                                                                                                                                                                                                                                                                                                                                                                                                              | Found a property they would like to purchase                                                                                                                                                                                                                                                                                                                                                                                                                                                                                                                                                                                                                                                                                                                                                                                                                                                                                       |
| 12'3" x 8'8" (3.74m x 2.64m) Window, radiator, built in wardrobe                                                                                                                                                     |                                                                                                                                                                                                                                                                                                                                                                                                                                                                                                                                                                                                                                                                                                                |                                                                                                                                                                                                                                                                                                                                                                                                                                                                                                                                                                                                                                                                                                                                                                                                                                                                                                                                    |
| 8'6" x 8'3" (2.59m x 2.52m) Window, radiator                                                                                                                                                                         | <b>Local Information</b>                                                                                                                                                                                                                                                                                                                                                                                                                                                                                                                                                                                                                                                                                       |                                                                                                                                                                                                                                                                                                                                                                                                                                                                                                                                                                                                                                                                                                                                                                                                                                                                                                                                    |
| Shower room: 9'6" x 6'3" (2.90m x 1.90m) Window, radiator, corner shower cubicle, Wc, wash hand basin                                                                                                                | Council tax:                                                                                                                                                                                                                                                                                                                                                                                                                                                                                                                                                                                                                                                                                                   | Band D                                                                                                                                                                                                                                                                                                                                                                                                                                                                                                                                                                                                                                                                                                                                                                                                                                                                                                                             |
|                                                                                                                                                                                                                      | Local Authority:                                                                                                                                                                                                                                                                                                                                                                                                                                                                                                                                                                                                                                                                                               | Eastleigh Borough Council                                                                                                                                                                                                                                                                                                                                                                                                                                                                                                                                                                                                                                                                                                                                                                                                                                                                                                          |
|                                                                                                                                                                                                                      | Wc, wash hand basin with cupboard under, window, radiator  17'4" x 13'8" (5.29m x 4.17m) Window, radiator, feature fireplace, stairs to the first floor, open to dining area  11'6" x 8'7" (3.51m x 2.62m) Patio doors to the garden, radiator  11'6" x 8'3" (3.51m x 2.52m) Window & door to the garden, radiator. A range of wall & base level units, plumbing for washing machine, space for fridge freezer, fitted oven & hob, plumbing for dishwasher  Window to the side, airing cupboard, loft access  10'8" x 10'6" (3.25m x 3.20m) Window, radiator, built in wardrobe  12'3" x 8'8" (3.74m x 2.64m) Window, radiator, built in wardrobe  8'6" x 8'3" (2.59m x 2.52m) Window, radiator, corner shower | Access to  Wc, wash hand basin with cupboard under, window, radiator  17'4" x 13'8" (5.29m x 4.17m) Window, radiator, feature fireplace, stairs to the first floor, open to dining area  11'6" x 8'7" (3.51m x 2.62m) Patio doors to the garden, radiator  Garage:  11'6" x 8'3" (3.51m x 2.52m) Window & door to the garden, radiator. A range of wall & base level units, plumbing for washing machine, space for fridge freezer, fitted oven & hob, plumbing for dishwasher  Windows:  Window to the side, airing cupboard, loft access  10'8" x 10'6" (3.25m x 3.20m) Window, radiator, built in wardrobe  12'3" x 8'8" (3.74m x 2.64m) Window, radiator, built in wardrobe  8'6" x 8'3" (2.59m x 2.52m) Window, radiator  9'6" x 6'3" (2.90m x 1.90m) Window, radiator, corner shower  Front:  Rear:  Other Information  Tenure:  Approximate age:  Loft:  Energy Rating:  Sellers position:  Local Information  Council tax: |