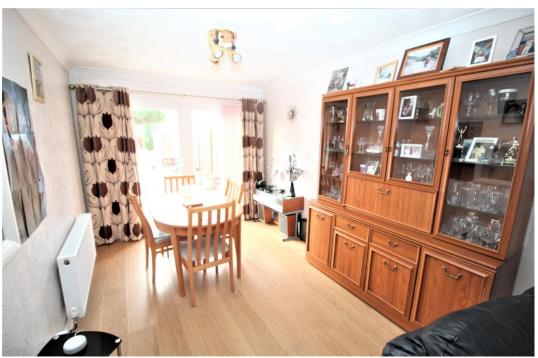

## 10 Sovereign Drive, Botley, Southampton, SO30 2SS

A three bedroom detached family home with a spacious living/dining room, kitchen, cloakroom, first floor shower room and benefits from gas central heating and double glazing. Outside there is a good sized rear garden which has a large patio and a swimming pool. There is a garage and off road parking for numerous vehicles.

|                                                                                                                                                                                                                      | Outside                                                                                                                                                                                                                                                                                                                                                                                                                                                                                                                                                                                                                                                                                                        |                                                                                                                                                                                                                                                                                                                                                                                                                                                                                                                                                                                                                                                                                                                                                                                                                                                                                                                                    |
|----------------------------------------------------------------------------------------------------------------------------------------------------------------------------------------------------------------------|----------------------------------------------------------------------------------------------------------------------------------------------------------------------------------------------------------------------------------------------------------------------------------------------------------------------------------------------------------------------------------------------------------------------------------------------------------------------------------------------------------------------------------------------------------------------------------------------------------------------------------------------------------------------------------------------------------------|------------------------------------------------------------------------------------------------------------------------------------------------------------------------------------------------------------------------------------------------------------------------------------------------------------------------------------------------------------------------------------------------------------------------------------------------------------------------------------------------------------------------------------------------------------------------------------------------------------------------------------------------------------------------------------------------------------------------------------------------------------------------------------------------------------------------------------------------------------------------------------------------------------------------------------|
| Access to                                                                                                                                                                                                            | Front:                                                                                                                                                                                                                                                                                                                                                                                                                                                                                                                                                                                                                                                                                                         | Lawned area and ample off road parking                                                                                                                                                                                                                                                                                                                                                                                                                                                                                                                                                                                                                                                                                                                                                                                                                                                                                             |
| Wc, wash hand basin with cupboard under, window, radiator                                                                                                                                                            | Rear:                                                                                                                                                                                                                                                                                                                                                                                                                                                                                                                                                                                                                                                                                                          | Large patio area. Swimming pool (not heated) pergola and small lawned area. Mainly enclosed by panel fencing                                                                                                                                                                                                                                                                                                                                                                                                                                                                                                                                                                                                                                                                                                                                                                                                                       |
| 17'4" x 13'8" (5.29m x 4.17m) Window, radiator, feature fireplace, stairs to the first floor, open to dining area                                                                                                    |                                                                                                                                                                                                                                                                                                                                                                                                                                                                                                                                                                                                                                                                                                                |                                                                                                                                                                                                                                                                                                                                                                                                                                                                                                                                                                                                                                                                                                                                                                                                                                                                                                                                    |
| 11'6" x 8'7" (3.51m x 2.62m) Patio doors to the garden, radiator                                                                                                                                                     | Garage:                                                                                                                                                                                                                                                                                                                                                                                                                                                                                                                                                                                                                                                                                                        | Up & over style door. Side door to the garden                                                                                                                                                                                                                                                                                                                                                                                                                                                                                                                                                                                                                                                                                                                                                                                                                                                                                      |
| Kitchen:  11'6" x 8'3" (3.51m x 2.52m) Window & door to the garden, radiator. A range of wall & base level units, plumbing for washing machine, space for fridge freezer, fitted oven & hob, plumbing for dishwasher | Other Information                                                                                                                                                                                                                                                                                                                                                                                                                                                                                                                                                                                                                                                                                              |                                                                                                                                                                                                                                                                                                                                                                                                                                                                                                                                                                                                                                                                                                                                                                                                                                                                                                                                    |
|                                                                                                                                                                                                                      | Tenure:                                                                                                                                                                                                                                                                                                                                                                                                                                                                                                                                                                                                                                                                                                        | Freehold                                                                                                                                                                                                                                                                                                                                                                                                                                                                                                                                                                                                                                                                                                                                                                                                                                                                                                                           |
|                                                                                                                                                                                                                      | Approximate age:                                                                                                                                                                                                                                                                                                                                                                                                                                                                                                                                                                                                                                                                                               | 1977                                                                                                                                                                                                                                                                                                                                                                                                                                                                                                                                                                                                                                                                                                                                                                                                                                                                                                                               |
|                                                                                                                                                                                                                      | Heating:                                                                                                                                                                                                                                                                                                                                                                                                                                                                                                                                                                                                                                                                                                       | Gas central heating                                                                                                                                                                                                                                                                                                                                                                                                                                                                                                                                                                                                                                                                                                                                                                                                                                                                                                                |
|                                                                                                                                                                                                                      | Windows:                                                                                                                                                                                                                                                                                                                                                                                                                                                                                                                                                                                                                                                                                                       | Double glazing                                                                                                                                                                                                                                                                                                                                                                                                                                                                                                                                                                                                                                                                                                                                                                                                                                                                                                                     |
| Window to the side, airing cupboard, loft access                                                                                                                                                                     | Loft:                                                                                                                                                                                                                                                                                                                                                                                                                                                                                                                                                                                                                                                                                                          | Insulated                                                                                                                                                                                                                                                                                                                                                                                                                                                                                                                                                                                                                                                                                                                                                                                                                                                                                                                          |
| Bedroom 1: 10'8" x 10'6" (3.25m x 3.20m) Window, radiator, built in wardrobe                                                                                                                                         | Energy Rating:                                                                                                                                                                                                                                                                                                                                                                                                                                                                                                                                                                                                                                                                                                 | To be advised                                                                                                                                                                                                                                                                                                                                                                                                                                                                                                                                                                                                                                                                                                                                                                                                                                                                                                                      |
|                                                                                                                                                                                                                      | Sellers position:                                                                                                                                                                                                                                                                                                                                                                                                                                                                                                                                                                                                                                                                                              | Found a property they would like to purchase                                                                                                                                                                                                                                                                                                                                                                                                                                                                                                                                                                                                                                                                                                                                                                                                                                                                                       |
| 12'3" x 8'8" (3.74m x 2.64m) Window, radiator, built in wardrobe                                                                                                                                                     |                                                                                                                                                                                                                                                                                                                                                                                                                                                                                                                                                                                                                                                                                                                |                                                                                                                                                                                                                                                                                                                                                                                                                                                                                                                                                                                                                                                                                                                                                                                                                                                                                                                                    |
| 8'6" x 8'3" (2.59m x 2.52m) Window, radiator                                                                                                                                                                         | <b>Local Information</b>                                                                                                                                                                                                                                                                                                                                                                                                                                                                                                                                                                                                                                                                                       |                                                                                                                                                                                                                                                                                                                                                                                                                                                                                                                                                                                                                                                                                                                                                                                                                                                                                                                                    |
| Shower room: 9'6" x 6'3" (2.90m x 1.90m) Window, radiator, corner shower cubicle, Wc, wash hand basin                                                                                                                | Council tax:                                                                                                                                                                                                                                                                                                                                                                                                                                                                                                                                                                                                                                                                                                   | Band D                                                                                                                                                                                                                                                                                                                                                                                                                                                                                                                                                                                                                                                                                                                                                                                                                                                                                                                             |
|                                                                                                                                                                                                                      | Local Authority:                                                                                                                                                                                                                                                                                                                                                                                                                                                                                                                                                                                                                                                                                               | Eastleigh Borough Council                                                                                                                                                                                                                                                                                                                                                                                                                                                                                                                                                                                                                                                                                                                                                                                                                                                                                                          |
|                                                                                                                                                                                                                      | Wc, wash hand basin with cupboard under, window, radiator  17'4" x 13'8" (5.29m x 4.17m) Window, radiator, feature fireplace, stairs to the first floor, open to dining area  11'6" x 8'7" (3.51m x 2.62m) Patio doors to the garden, radiator  11'6" x 8'3" (3.51m x 2.52m) Window & door to the garden, radiator. A range of wall & base level units, plumbing for washing machine, space for fridge freezer, fitted oven & hob, plumbing for dishwasher  Window to the side, airing cupboard, loft access  10'8" x 10'6" (3.25m x 3.20m) Window, radiator, built in wardrobe  12'3" x 8'8" (3.74m x 2.64m) Window, radiator, built in wardrobe  8'6" x 8'3" (2.59m x 2.52m) Window, radiator, corner shower | Access to  Wc, wash hand basin with cupboard under, window, radiator  17'4" x 13'8" (5.29m x 4.17m) Window, radiator, feature fireplace, stairs to the first floor, open to dining area  11'6" x 8'7" (3.51m x 2.62m) Patio doors to the garden, radiator  Garage:  11'6" x 8'3" (3.51m x 2.52m) Window & door to the garden, radiator. A range of wall & base level units, plumbing for washing machine, space for fridge freezer, fitted oven & hob, plumbing for dishwasher  Windows:  Window to the side, airing cupboard, loft access  10'8" x 10'6" (3.25m x 3.20m) Window, radiator, built in wardrobe  12'3" x 8'8" (3.74m x 2.64m) Window, radiator, built in wardrobe  8'6" x 8'3" (2.59m x 2.52m) Window, radiator  9'6" x 6'3" (2.90m x 1.90m) Window, radiator, corner shower  Front:  Rear:  Other Information  Tenure:  Approximate age:  Loft:  Energy Rating:  Sellers position:  Local Information  Council tax: |