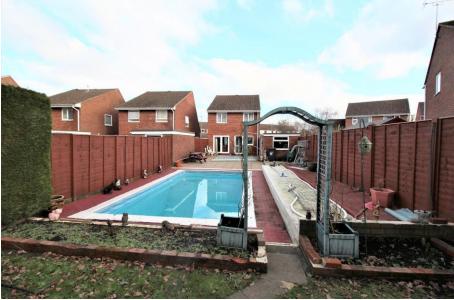

## 10 Sovereign Drive, Botley, Southampton, SO30 2SS

A three bedroom detached family home with a spacious living/dining room, kitchen, cloakroom, first floor shower room and benefits from gas central heating and double glazing. Outside there is a good sized rear garden which has a large patio and a swimming pool. There is a garage and off road parking for numerous vehicles.

|                                                                                                                                                                                                                      | Outside                                                                                                                                                                                                                                                                                                                                                                                                                                                                                                                                                                                                                                                                                                        |                                                                                                                                                                                                                                                                                                                                                                                                                                                                                                                                                                                                                                                                                                                                                                                                                                                                                                                                    |
|----------------------------------------------------------------------------------------------------------------------------------------------------------------------------------------------------------------------|----------------------------------------------------------------------------------------------------------------------------------------------------------------------------------------------------------------------------------------------------------------------------------------------------------------------------------------------------------------------------------------------------------------------------------------------------------------------------------------------------------------------------------------------------------------------------------------------------------------------------------------------------------------------------------------------------------------|------------------------------------------------------------------------------------------------------------------------------------------------------------------------------------------------------------------------------------------------------------------------------------------------------------------------------------------------------------------------------------------------------------------------------------------------------------------------------------------------------------------------------------------------------------------------------------------------------------------------------------------------------------------------------------------------------------------------------------------------------------------------------------------------------------------------------------------------------------------------------------------------------------------------------------|
| Access to                                                                                                                                                                                                            | Front:                                                                                                                                                                                                                                                                                                                                                                                                                                                                                                                                                                                                                                                                                                         | Lawned area and ample off road parking                                                                                                                                                                                                                                                                                                                                                                                                                                                                                                                                                                                                                                                                                                                                                                                                                                                                                             |
| Wc, wash hand basin with cupboard under, window, radiator                                                                                                                                                            | Rear:                                                                                                                                                                                                                                                                                                                                                                                                                                                                                                                                                                                                                                                                                                          | Large patio area. Swimming pool (not heated) pergola and small lawned area. Mainly enclosed by panel fencing                                                                                                                                                                                                                                                                                                                                                                                                                                                                                                                                                                                                                                                                                                                                                                                                                       |
| 17'4" x 13'8" (5.29m x 4.17m) Window, radiator, feature fireplace, stairs to the first floor, open to dining area                                                                                                    |                                                                                                                                                                                                                                                                                                                                                                                                                                                                                                                                                                                                                                                                                                                |                                                                                                                                                                                                                                                                                                                                                                                                                                                                                                                                                                                                                                                                                                                                                                                                                                                                                                                                    |
| 11'6" x 8'7" (3.51m x 2.62m) Patio doors to the garden, radiator                                                                                                                                                     | Garage:                                                                                                                                                                                                                                                                                                                                                                                                                                                                                                                                                                                                                                                                                                        | Up & over style door. Side door to the garden                                                                                                                                                                                                                                                                                                                                                                                                                                                                                                                                                                                                                                                                                                                                                                                                                                                                                      |
| Kitchen:  11'6" x 8'3" (3.51m x 2.52m) Window & door to the garden, radiator. A range of wall & base level units, plumbing for washing machine, space for fridge freezer, fitted oven & hob, plumbing for dishwasher | Other Information                                                                                                                                                                                                                                                                                                                                                                                                                                                                                                                                                                                                                                                                                              |                                                                                                                                                                                                                                                                                                                                                                                                                                                                                                                                                                                                                                                                                                                                                                                                                                                                                                                                    |
|                                                                                                                                                                                                                      | Tenure:                                                                                                                                                                                                                                                                                                                                                                                                                                                                                                                                                                                                                                                                                                        | Freehold                                                                                                                                                                                                                                                                                                                                                                                                                                                                                                                                                                                                                                                                                                                                                                                                                                                                                                                           |
|                                                                                                                                                                                                                      | Approximate age:                                                                                                                                                                                                                                                                                                                                                                                                                                                                                                                                                                                                                                                                                               | 1977                                                                                                                                                                                                                                                                                                                                                                                                                                                                                                                                                                                                                                                                                                                                                                                                                                                                                                                               |
|                                                                                                                                                                                                                      | Heating:                                                                                                                                                                                                                                                                                                                                                                                                                                                                                                                                                                                                                                                                                                       | Gas central heating                                                                                                                                                                                                                                                                                                                                                                                                                                                                                                                                                                                                                                                                                                                                                                                                                                                                                                                |
|                                                                                                                                                                                                                      | Windows:                                                                                                                                                                                                                                                                                                                                                                                                                                                                                                                                                                                                                                                                                                       | Double glazing                                                                                                                                                                                                                                                                                                                                                                                                                                                                                                                                                                                                                                                                                                                                                                                                                                                                                                                     |
| Window to the side, airing cupboard, loft access                                                                                                                                                                     | Loft:                                                                                                                                                                                                                                                                                                                                                                                                                                                                                                                                                                                                                                                                                                          | Insulated                                                                                                                                                                                                                                                                                                                                                                                                                                                                                                                                                                                                                                                                                                                                                                                                                                                                                                                          |
| Bedroom 1: 10'8" x 10'6" (3.25m x 3.20m) Window, radiator, built in wardrobe                                                                                                                                         | Energy Rating:                                                                                                                                                                                                                                                                                                                                                                                                                                                                                                                                                                                                                                                                                                 | To be advised                                                                                                                                                                                                                                                                                                                                                                                                                                                                                                                                                                                                                                                                                                                                                                                                                                                                                                                      |
|                                                                                                                                                                                                                      | Sellers position:                                                                                                                                                                                                                                                                                                                                                                                                                                                                                                                                                                                                                                                                                              | Found a property they would like to purchase                                                                                                                                                                                                                                                                                                                                                                                                                                                                                                                                                                                                                                                                                                                                                                                                                                                                                       |
| 12'3" x 8'8" (3.74m x 2.64m) Window, radiator, built in wardrobe                                                                                                                                                     |                                                                                                                                                                                                                                                                                                                                                                                                                                                                                                                                                                                                                                                                                                                |                                                                                                                                                                                                                                                                                                                                                                                                                                                                                                                                                                                                                                                                                                                                                                                                                                                                                                                                    |
| 8'6" x 8'3" (2.59m x 2.52m) Window, radiator                                                                                                                                                                         | <b>Local Information</b>                                                                                                                                                                                                                                                                                                                                                                                                                                                                                                                                                                                                                                                                                       |                                                                                                                                                                                                                                                                                                                                                                                                                                                                                                                                                                                                                                                                                                                                                                                                                                                                                                                                    |
| Shower room: 9'6" x 6'3" (2.90m x 1.90m) Window, radiator, corner shower cubicle, Wc, wash hand basin                                                                                                                | Council tax:                                                                                                                                                                                                                                                                                                                                                                                                                                                                                                                                                                                                                                                                                                   | Band D                                                                                                                                                                                                                                                                                                                                                                                                                                                                                                                                                                                                                                                                                                                                                                                                                                                                                                                             |
|                                                                                                                                                                                                                      | Local Authority:                                                                                                                                                                                                                                                                                                                                                                                                                                                                                                                                                                                                                                                                                               | Eastleigh Borough Council                                                                                                                                                                                                                                                                                                                                                                                                                                                                                                                                                                                                                                                                                                                                                                                                                                                                                                          |
|                                                                                                                                                                                                                      | Wc, wash hand basin with cupboard under, window, radiator  17'4" x 13'8" (5.29m x 4.17m) Window, radiator, feature fireplace, stairs to the first floor, open to dining area  11'6" x 8'7" (3.51m x 2.62m) Patio doors to the garden, radiator  11'6" x 8'3" (3.51m x 2.52m) Window & door to the garden, radiator. A range of wall & base level units, plumbing for washing machine, space for fridge freezer, fitted oven & hob, plumbing for dishwasher  Window to the side, airing cupboard, loft access  10'8" x 10'6" (3.25m x 3.20m) Window, radiator, built in wardrobe  12'3" x 8'8" (3.74m x 2.64m) Window, radiator, built in wardrobe  8'6" x 8'3" (2.59m x 2.52m) Window, radiator, corner shower | Access to  Wc, wash hand basin with cupboard under, window, radiator  17'4" x 13'8" (5.29m x 4.17m) Window, radiator, feature fireplace, stairs to the first floor, open to dining area  11'6" x 8'7" (3.51m x 2.62m) Patio doors to the garden, radiator  Garage:  11'6" x 8'3" (3.51m x 2.52m) Window & door to the garden, radiator. A range of wall & base level units, plumbing for washing machine, space for fridge freezer, fitted oven & hob, plumbing for dishwasher  Windows:  Window to the side, airing cupboard, loft access  10'8" x 10'6" (3.25m x 3.20m) Window, radiator, built in wardrobe  12'3" x 8'8" (3.74m x 2.64m) Window, radiator, built in wardrobe  8'6" x 8'3" (2.59m x 2.52m) Window, radiator  9'6" x 6'3" (2.90m x 1.90m) Window, radiator, corner shower  Front:  Rear:  Other Information  Tenure:  Approximate age:  Loft:  Energy Rating:  Sellers position:  Local Information  Council tax: |