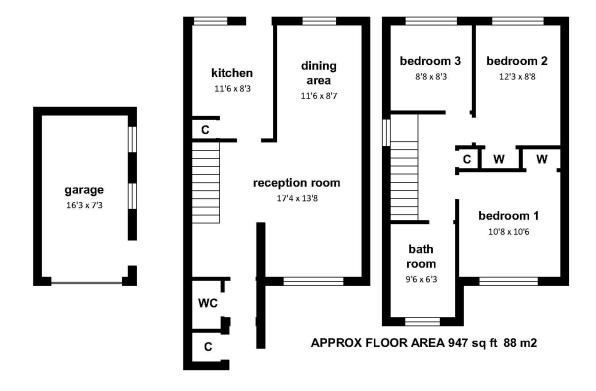

|                                                                                                                                                                                                                      | Outside                                                                                                                                                                                                                                                                                                                                                                                                                                                                                                                                                                                                                                                                                                        |                                                                                                                                                                                                                                                                                                                                                                                                                                                                                                                                                                                                                                                                                                                                                                                                                                                                                                                                    |
|----------------------------------------------------------------------------------------------------------------------------------------------------------------------------------------------------------------------|----------------------------------------------------------------------------------------------------------------------------------------------------------------------------------------------------------------------------------------------------------------------------------------------------------------------------------------------------------------------------------------------------------------------------------------------------------------------------------------------------------------------------------------------------------------------------------------------------------------------------------------------------------------------------------------------------------------|------------------------------------------------------------------------------------------------------------------------------------------------------------------------------------------------------------------------------------------------------------------------------------------------------------------------------------------------------------------------------------------------------------------------------------------------------------------------------------------------------------------------------------------------------------------------------------------------------------------------------------------------------------------------------------------------------------------------------------------------------------------------------------------------------------------------------------------------------------------------------------------------------------------------------------|
| Access to                                                                                                                                                                                                            | Front:                                                                                                                                                                                                                                                                                                                                                                                                                                                                                                                                                                                                                                                                                                         | Lawned area and ample off road parking                                                                                                                                                                                                                                                                                                                                                                                                                                                                                                                                                                                                                                                                                                                                                                                                                                                                                             |
| Wc, wash hand basin with cupboard under, window, radiator                                                                                                                                                            | Rear:                                                                                                                                                                                                                                                                                                                                                                                                                                                                                                                                                                                                                                                                                                          | Large patio area. Swimming pool (not heated) pergola and small lawned area. Mainly enclosed by panel fencing                                                                                                                                                                                                                                                                                                                                                                                                                                                                                                                                                                                                                                                                                                                                                                                                                       |
| 17'4" x 13'8" (5.29m x 4.17m) Window, radiator, feature fireplace, stairs to the first floor, open to dining area                                                                                                    |                                                                                                                                                                                                                                                                                                                                                                                                                                                                                                                                                                                                                                                                                                                |                                                                                                                                                                                                                                                                                                                                                                                                                                                                                                                                                                                                                                                                                                                                                                                                                                                                                                                                    |
| 11'6" x 8'7" (3.51m x 2.62m) Patio doors to the garden, radiator                                                                                                                                                     | Garage:                                                                                                                                                                                                                                                                                                                                                                                                                                                                                                                                                                                                                                                                                                        | Up & over style door. Side door to the garden                                                                                                                                                                                                                                                                                                                                                                                                                                                                                                                                                                                                                                                                                                                                                                                                                                                                                      |
| Kitchen:  11'6" x 8'3" (3.51m x 2.52m) Window & door to the garden, radiator. A range of wall & base level units, plumbing for washing machine, space for fridge freezer, fitted oven & hob, plumbing for dishwasher | Other Information                                                                                                                                                                                                                                                                                                                                                                                                                                                                                                                                                                                                                                                                                              |                                                                                                                                                                                                                                                                                                                                                                                                                                                                                                                                                                                                                                                                                                                                                                                                                                                                                                                                    |
|                                                                                                                                                                                                                      | Tenure:                                                                                                                                                                                                                                                                                                                                                                                                                                                                                                                                                                                                                                                                                                        | Freehold                                                                                                                                                                                                                                                                                                                                                                                                                                                                                                                                                                                                                                                                                                                                                                                                                                                                                                                           |
|                                                                                                                                                                                                                      | Approximate age:                                                                                                                                                                                                                                                                                                                                                                                                                                                                                                                                                                                                                                                                                               | 1977                                                                                                                                                                                                                                                                                                                                                                                                                                                                                                                                                                                                                                                                                                                                                                                                                                                                                                                               |
|                                                                                                                                                                                                                      | Heating:                                                                                                                                                                                                                                                                                                                                                                                                                                                                                                                                                                                                                                                                                                       | Gas central heating                                                                                                                                                                                                                                                                                                                                                                                                                                                                                                                                                                                                                                                                                                                                                                                                                                                                                                                |
|                                                                                                                                                                                                                      | Windows:                                                                                                                                                                                                                                                                                                                                                                                                                                                                                                                                                                                                                                                                                                       | Double glazing                                                                                                                                                                                                                                                                                                                                                                                                                                                                                                                                                                                                                                                                                                                                                                                                                                                                                                                     |
| Window to the side, airing cupboard, loft access                                                                                                                                                                     | Loft:                                                                                                                                                                                                                                                                                                                                                                                                                                                                                                                                                                                                                                                                                                          | Insulated                                                                                                                                                                                                                                                                                                                                                                                                                                                                                                                                                                                                                                                                                                                                                                                                                                                                                                                          |
| Bedroom 1: 10'8" x 10'6" (3.25m x 3.20m) Window, radiator, built in wardrobe                                                                                                                                         | Energy Rating:                                                                                                                                                                                                                                                                                                                                                                                                                                                                                                                                                                                                                                                                                                 | To be advised                                                                                                                                                                                                                                                                                                                                                                                                                                                                                                                                                                                                                                                                                                                                                                                                                                                                                                                      |
|                                                                                                                                                                                                                      | Sellers position:                                                                                                                                                                                                                                                                                                                                                                                                                                                                                                                                                                                                                                                                                              | Found a property they would like to purchase                                                                                                                                                                                                                                                                                                                                                                                                                                                                                                                                                                                                                                                                                                                                                                                                                                                                                       |
| 12'3" x 8'8" (3.74m x 2.64m) Window, radiator, built in wardrobe                                                                                                                                                     |                                                                                                                                                                                                                                                                                                                                                                                                                                                                                                                                                                                                                                                                                                                |                                                                                                                                                                                                                                                                                                                                                                                                                                                                                                                                                                                                                                                                                                                                                                                                                                                                                                                                    |
| 8'6" x 8'3" (2.59m x 2.52m) Window, radiator                                                                                                                                                                         | <b>Local Information</b>                                                                                                                                                                                                                                                                                                                                                                                                                                                                                                                                                                                                                                                                                       |                                                                                                                                                                                                                                                                                                                                                                                                                                                                                                                                                                                                                                                                                                                                                                                                                                                                                                                                    |
| Shower room: 9'6" x 6'3" (2.90m x 1.90m) Window, radiator, corner shower cubicle, Wc, wash hand basin                                                                                                                | Council tax:                                                                                                                                                                                                                                                                                                                                                                                                                                                                                                                                                                                                                                                                                                   | Band D                                                                                                                                                                                                                                                                                                                                                                                                                                                                                                                                                                                                                                                                                                                                                                                                                                                                                                                             |
|                                                                                                                                                                                                                      | Local Authority:                                                                                                                                                                                                                                                                                                                                                                                                                                                                                                                                                                                                                                                                                               | Eastleigh Borough Council                                                                                                                                                                                                                                                                                                                                                                                                                                                                                                                                                                                                                                                                                                                                                                                                                                                                                                          |
|                                                                                                                                                                                                                      | Wc, wash hand basin with cupboard under, window, radiator  17'4" x 13'8" (5.29m x 4.17m) Window, radiator, feature fireplace, stairs to the first floor, open to dining area  11'6" x 8'7" (3.51m x 2.62m) Patio doors to the garden, radiator  11'6" x 8'3" (3.51m x 2.52m) Window & door to the garden, radiator. A range of wall & base level units, plumbing for washing machine, space for fridge freezer, fitted oven & hob, plumbing for dishwasher  Window to the side, airing cupboard, loft access  10'8" x 10'6" (3.25m x 3.20m) Window, radiator, built in wardrobe  12'3" x 8'8" (3.74m x 2.64m) Window, radiator, built in wardrobe  8'6" x 8'3" (2.59m x 2.52m) Window, radiator, corner shower | Access to  Wc, wash hand basin with cupboard under, window, radiator  17'4" x 13'8" (5.29m x 4.17m) Window, radiator, feature fireplace, stairs to the first floor, open to dining area  11'6" x 8'7" (3.51m x 2.62m) Patio doors to the garden, radiator  Garage:  11'6" x 8'3" (3.51m x 2.52m) Window & door to the garden, radiator. A range of wall & base level units, plumbing for washing machine, space for fridge freezer, fitted oven & hob, plumbing for dishwasher  Windows:  Window to the side, airing cupboard, loft access  10'8" x 10'6" (3.25m x 3.20m) Window, radiator, built in wardrobe  12'3" x 8'8" (3.74m x 2.64m) Window, radiator, built in wardrobe  8'6" x 8'3" (2.59m x 2.52m) Window, radiator  9'6" x 6'3" (2.90m x 1.90m) Window, radiator, corner shower  Front:  Rear:  Other Information  Tenure:  Approximate age:  Loft:  Energy Rating:  Sellers position:  Local Information  Council tax: |