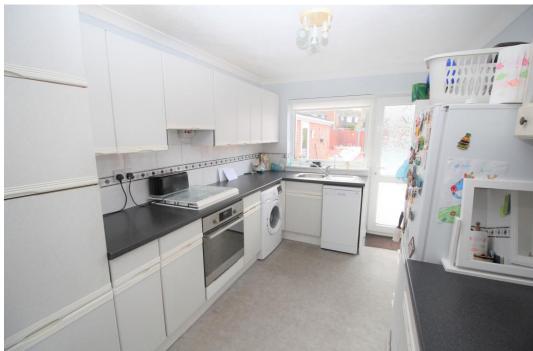

## 10 Sovereign Drive, Botley, Southampton, SO30 2SS

A three bedroom detached family home with a spacious living/dining room, kitchen, cloakroom, first floor shower room and benefits from gas central heating and double glazing. Outside there is a good sized rear garden which has a large patio and a swimming pool. There is a garage and off road parking for numerous vehicles.

|                                                                                                                                                                                                                      | Outside                                                                                                                                                                                                                                                                                                                                                                                                                                                                                                                                                                                                                                                                                                        |                                                                                                                                                                                                                                                                                                                                                                                                                                                                                                                                                                                                                                                                                                                                                                                                                                                                                                                                    |
|----------------------------------------------------------------------------------------------------------------------------------------------------------------------------------------------------------------------|----------------------------------------------------------------------------------------------------------------------------------------------------------------------------------------------------------------------------------------------------------------------------------------------------------------------------------------------------------------------------------------------------------------------------------------------------------------------------------------------------------------------------------------------------------------------------------------------------------------------------------------------------------------------------------------------------------------|------------------------------------------------------------------------------------------------------------------------------------------------------------------------------------------------------------------------------------------------------------------------------------------------------------------------------------------------------------------------------------------------------------------------------------------------------------------------------------------------------------------------------------------------------------------------------------------------------------------------------------------------------------------------------------------------------------------------------------------------------------------------------------------------------------------------------------------------------------------------------------------------------------------------------------|
| Access to                                                                                                                                                                                                            | Front:                                                                                                                                                                                                                                                                                                                                                                                                                                                                                                                                                                                                                                                                                                         | Lawned area and ample off road parking                                                                                                                                                                                                                                                                                                                                                                                                                                                                                                                                                                                                                                                                                                                                                                                                                                                                                             |
| Wc, wash hand basin with cupboard under, window, radiator                                                                                                                                                            | Rear:                                                                                                                                                                                                                                                                                                                                                                                                                                                                                                                                                                                                                                                                                                          | Large patio area. Swimming pool (not heated) pergola and small lawned area. Mainly enclosed by panel fencing                                                                                                                                                                                                                                                                                                                                                                                                                                                                                                                                                                                                                                                                                                                                                                                                                       |
| 17'4" x 13'8" (5.29m x 4.17m) Window, radiator, feature fireplace, stairs to the first floor, open to dining area                                                                                                    |                                                                                                                                                                                                                                                                                                                                                                                                                                                                                                                                                                                                                                                                                                                |                                                                                                                                                                                                                                                                                                                                                                                                                                                                                                                                                                                                                                                                                                                                                                                                                                                                                                                                    |
| 11'6" x 8'7" (3.51m x 2.62m) Patio doors to the garden, radiator                                                                                                                                                     | Garage:                                                                                                                                                                                                                                                                                                                                                                                                                                                                                                                                                                                                                                                                                                        | Up & over style door. Side door to the garden                                                                                                                                                                                                                                                                                                                                                                                                                                                                                                                                                                                                                                                                                                                                                                                                                                                                                      |
| Kitchen:  11'6" x 8'3" (3.51m x 2.52m) Window & door to the garden, radiator. A range of wall & base level units, plumbing for washing machine, space for fridge freezer, fitted oven & hob, plumbing for dishwasher | Other Information                                                                                                                                                                                                                                                                                                                                                                                                                                                                                                                                                                                                                                                                                              |                                                                                                                                                                                                                                                                                                                                                                                                                                                                                                                                                                                                                                                                                                                                                                                                                                                                                                                                    |
|                                                                                                                                                                                                                      | Tenure:                                                                                                                                                                                                                                                                                                                                                                                                                                                                                                                                                                                                                                                                                                        | Freehold                                                                                                                                                                                                                                                                                                                                                                                                                                                                                                                                                                                                                                                                                                                                                                                                                                                                                                                           |
|                                                                                                                                                                                                                      | Approximate age:                                                                                                                                                                                                                                                                                                                                                                                                                                                                                                                                                                                                                                                                                               | 1977                                                                                                                                                                                                                                                                                                                                                                                                                                                                                                                                                                                                                                                                                                                                                                                                                                                                                                                               |
|                                                                                                                                                                                                                      | Heating:                                                                                                                                                                                                                                                                                                                                                                                                                                                                                                                                                                                                                                                                                                       | Gas central heating                                                                                                                                                                                                                                                                                                                                                                                                                                                                                                                                                                                                                                                                                                                                                                                                                                                                                                                |
|                                                                                                                                                                                                                      | Windows:                                                                                                                                                                                                                                                                                                                                                                                                                                                                                                                                                                                                                                                                                                       | Double glazing                                                                                                                                                                                                                                                                                                                                                                                                                                                                                                                                                                                                                                                                                                                                                                                                                                                                                                                     |
| Window to the side, airing cupboard, loft access                                                                                                                                                                     | Loft:                                                                                                                                                                                                                                                                                                                                                                                                                                                                                                                                                                                                                                                                                                          | Insulated                                                                                                                                                                                                                                                                                                                                                                                                                                                                                                                                                                                                                                                                                                                                                                                                                                                                                                                          |
| Bedroom 1: 10'8" x 10'6" (3.25m x 3.20m) Window, radiator, built in wardrobe                                                                                                                                         | Energy Rating:                                                                                                                                                                                                                                                                                                                                                                                                                                                                                                                                                                                                                                                                                                 | To be advised                                                                                                                                                                                                                                                                                                                                                                                                                                                                                                                                                                                                                                                                                                                                                                                                                                                                                                                      |
|                                                                                                                                                                                                                      | Sellers position:                                                                                                                                                                                                                                                                                                                                                                                                                                                                                                                                                                                                                                                                                              | Found a property they would like to purchase                                                                                                                                                                                                                                                                                                                                                                                                                                                                                                                                                                                                                                                                                                                                                                                                                                                                                       |
| 12'3" x 8'8" (3.74m x 2.64m) Window, radiator, built in wardrobe                                                                                                                                                     |                                                                                                                                                                                                                                                                                                                                                                                                                                                                                                                                                                                                                                                                                                                |                                                                                                                                                                                                                                                                                                                                                                                                                                                                                                                                                                                                                                                                                                                                                                                                                                                                                                                                    |
| 8'6" x 8'3" (2.59m x 2.52m) Window, radiator                                                                                                                                                                         | <b>Local Information</b>                                                                                                                                                                                                                                                                                                                                                                                                                                                                                                                                                                                                                                                                                       |                                                                                                                                                                                                                                                                                                                                                                                                                                                                                                                                                                                                                                                                                                                                                                                                                                                                                                                                    |
| Shower room: 9'6" x 6'3" (2.90m x 1.90m) Window, radiator, corner shower cubicle, Wc, wash hand basin                                                                                                                | Council tax:                                                                                                                                                                                                                                                                                                                                                                                                                                                                                                                                                                                                                                                                                                   | Band D                                                                                                                                                                                                                                                                                                                                                                                                                                                                                                                                                                                                                                                                                                                                                                                                                                                                                                                             |
|                                                                                                                                                                                                                      | Local Authority:                                                                                                                                                                                                                                                                                                                                                                                                                                                                                                                                                                                                                                                                                               | Eastleigh Borough Council                                                                                                                                                                                                                                                                                                                                                                                                                                                                                                                                                                                                                                                                                                                                                                                                                                                                                                          |
|                                                                                                                                                                                                                      | Wc, wash hand basin with cupboard under, window, radiator  17'4" x 13'8" (5.29m x 4.17m) Window, radiator, feature fireplace, stairs to the first floor, open to dining area  11'6" x 8'7" (3.51m x 2.62m) Patio doors to the garden, radiator  11'6" x 8'3" (3.51m x 2.52m) Window & door to the garden, radiator. A range of wall & base level units, plumbing for washing machine, space for fridge freezer, fitted oven & hob, plumbing for dishwasher  Window to the side, airing cupboard, loft access  10'8" x 10'6" (3.25m x 3.20m) Window, radiator, built in wardrobe  12'3" x 8'8" (3.74m x 2.64m) Window, radiator, built in wardrobe  8'6" x 8'3" (2.59m x 2.52m) Window, radiator, corner shower | Access to  Wc, wash hand basin with cupboard under, window, radiator  17'4" x 13'8" (5.29m x 4.17m) Window, radiator, feature fireplace, stairs to the first floor, open to dining area  11'6" x 8'7" (3.51m x 2.62m) Patio doors to the garden, radiator  Garage:  11'6" x 8'3" (3.51m x 2.52m) Window & door to the garden, radiator. A range of wall & base level units, plumbing for washing machine, space for fridge freezer, fitted oven & hob, plumbing for dishwasher  Windows:  Window to the side, airing cupboard, loft access  10'8" x 10'6" (3.25m x 3.20m) Window, radiator, built in wardrobe  12'3" x 8'8" (3.74m x 2.64m) Window, radiator, built in wardrobe  8'6" x 8'3" (2.59m x 2.52m) Window, radiator  9'6" x 6'3" (2.90m x 1.90m) Window, radiator, corner shower  Front:  Rear:  Other Information  Tenure:  Approximate age:  Loft:  Energy Rating:  Sellers position:  Local Information  Council tax: |